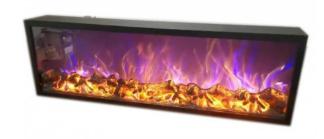

## Specification for HK-50BMH03(One

## side fireplace without heating,20mm thin frame for 4

Voltage 110-120V 60Hz,220-240V 50 Hz

Wattage High 1500w, Low 750w (2 levels of heating)

Dimensions See the chart on next slide
Unstallation Wall mounted or recessed

Timer 0.5-7.5hours

Control mode App/Tablet pc control/Remote control/Touch par

Flame colors 3 colors of LED light

Flame brightness 4 levels
Media Log set
Overheat protection Yes

Accessories Wall bracket

Production lead time 30 days