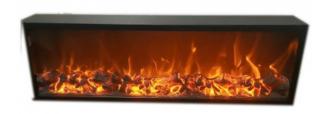

## Specification for HK-60BMH03(One

## side fireplace without heating,20mm thin frame for 4

Voltage 110-120V 60Hz,220-240V 50 Hz

Wattage High 1500w, Low 750w (2 levels of heating)

Dimensions See the chart on next slide
Unstallation Wall mounted or recessed

Timer 0.5-7.5hours

Control mode App/Tablet pc control/Remote control/Touch par

Flame colors 3 colors of LED light

Flame brightness 4 levels
Media Log set
Overheat protection Yes

Accessories Wall bracket

Production lead time 30 days