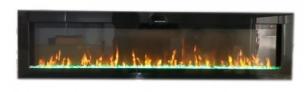

## **1 side recessed Electric Fireplace**

Voltage Wattage Heating Installation Timer Control mode Flame colors Ember bed colors Media Flame brightness Other features Packaging remark 110-120V ,220-240V 50Hz 1400-1600W 2 settings Fully recessed 30min/1hr/2hr/3hr/4hr/5hr/6hr/7hr/8hr App/Tablet pc control/Remote control/To 3-color LED light 10-color LED light crystals 4 levels thermostat Neutral packaging Extra stone add USD 3,extra log add USE