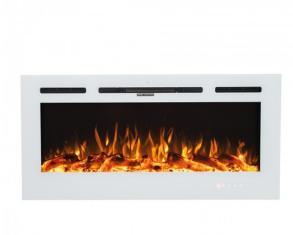

## HK-65

**Product Code:** 10000023 **Weight:** 0.00kg **Dimensions:** 0.00cm x 0.00cm x 0.00cm

## HK-65

Voltage Wattage Dimensions Installation Timer Control mode Flame colors Flame brightness Media Overheat protection Accessories Production lead time Packing 110-120V 60Hz,220-240V 50 Hz High 1500w, Low 750w (2 levels of heating) See the chart on next slide Wall mounted or recessed 0.5-7.5hours App/Tablet pc control/Remote control/Touch panel 3 colors of LED light 4 levels Log set Yes Wall bracket 30 days Neutral packing