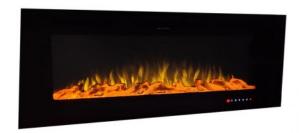

## 1 side electric fireplace Specification for

## HK-72

Voltage 110-120V 60Hz,220-240V 50 Hz

Wattage High 1500w, Low 750w (2 levels of heating)

Dimensions See the chart on next slide
Installation Wall mounted or recessed

Timer 0.5-7.5hours

Control mode App/Tablet pc control/Remote control/Touch panel

Flame colors 3 colors of LED light

Flame brightness 4 levels
Media Log set
Overheat protection Yes

Accessories Wall bracket

Production lead time 30 days

Packing Neutral packing