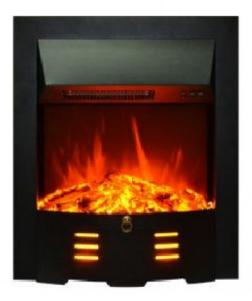

## Description

Voltage: 110-120V 60Hz / 220-240V 50Hz

Heater (Watts): 1400-1600W

Product size (L x W x H): L50xW19.2xH60cm

Carton size (L x W x H): 560x255x680mm

GW/NW: 9.35/7.95kg

Classic insert electric fireplace

Two levels heating functions

Flame effect and heating functions operates separately

Operated with remote/App/Tablet pc control and touch panel

Operated with manual switches

With overheat protection device

With single color /multi color LED light for flame effect

With realistic log set/pebbles/crystals for ember decoration

Production Lead-time:40 days

Packing method:Neutral packing

Container loading qty : 20"/40"/40HQ: