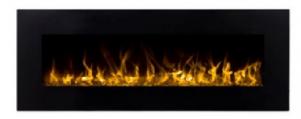

## HK-95WA

**Product Code:** 00000044 **Weight:** 0.00kg **Dimensions:** 0.00cm x 0.00cm x 0.00cm

Short Description

Voltage: 110-120V 60Hz / 220-240V/50Hz

Heater (Watts): 1400-1600W

Product size (L x W x H):2413 x 119 x508mm

95" wall mounted electric fireplace with tempered glass

Two levels heating functions

Four levels flame brightness adjustment

Electric Timer from 0.5-7.5 hours

Operated with remote control and panel switch