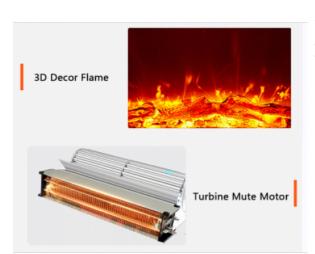

## **Description**

Fan heater/Blower Mode: EMP-JYB3

**Function:** 

- 1. Heat up within one second, Circulating heating system
- 2.1000W with TPC and ceramics dual protection
- 3. Quiet and comfortable experience with low noise
- 4. High heat efficiency with no dry feeling and no need for light and oxygen cost
- 5. Heat immediately once you turn on the machine, it can be heated within 10-30 square meter space, its outlet diameter is 120MM
- 6. Heat 20% room temperature within 20 minute
- 7. Revolve the swift from any direction with two-level heating. Low level:500W
- 8:Power:500W/1000W 50HZ