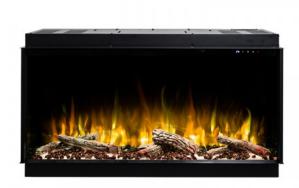

## ELECTRIC FIREPLACE HK-40-SV

**Product Code:** 0000000004 **Weight:** 42.00kg **Dimensions:** 128.00cm x 43.00cm x 68.50cm

## Description

Voltage Wattage Dimensions Installation Timer Control mode Flame colors 220-240V 50Hz High 1500w, Low 750w (2 levels of H See the chart on next slide Fully recessed 0.5-8hours App/Tablet pc control/Remote control/To 3 colors of LED light for flame, 10 colors LED fuel ember lights and 7 lights 5 levels White logs +small crystals (clear+ black) + Yes Hardware kits 40 days Neutral packin