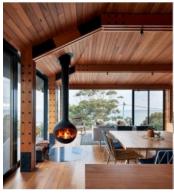

## Description

1. The hearthis made of 3mm steel plate, and its surface is coated with imported matte black paint with high heat resistant .

2.the 360° rotation allows for the fire to be enjoyed from all directions

3,Standard hearth diameter: 700mm diameter \*820mm height

- 4. Pipe diameter: 219mm
- 5. Customization time; 30-40 days

Fuel options: wood (fruit trees wood) Alcohol (bioethanol)

Scheme quotation: Foreign customers need to measure the pipe themselves, and provide the actual size of the place they arrange to install the pipe, and then we can accurately quote.