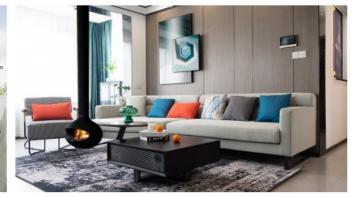

) Alcohol (bioethanol)

Scheme quotation: Foreign customers need to measure the pipe themselves, and provide the actual size of the place they arrange to install the pipe, and then we can accurately quote.

## **Product Gallery**



## HZ-004 Hanging fireplace

HZ-OU4 manging meeplace
In the hearth is made of 3mm steel plate, and its surface is coaled with imported matte black paint with the heart setsion.
In the assistant.
In the diameter is 200 mm diameter \*820 mm height.
Pipe diameter : 210 mm
Catomization time; 30-40 days
Customization time; 30-40 days
Suel options: wood (fruit trees wood) Alcohol (biothanol)
Scheme quotalion: Foreign customers need to measure the pipe themselves, and provide the sature size of the pipe themselves, and provide the sature size of the pipe themselves.