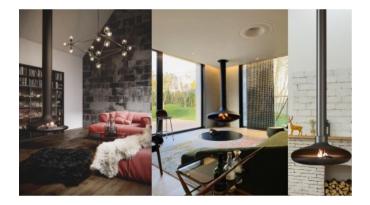

Alcohol (bioethanol)

Scheme quotation: Foreign customers need to measure the pipe themselves, and provide the actual size of the place they arrange to install the pipe, and then we can accurately quote.

## **Product Gallery**



## HZ-004 Hanging fireplace

HZ-OU4 manging meeplace
In the hearth is made of 3mm steel plate, and its surface is coaled with imported matte black paint with the heart setsion.
In the assistant.
In the diameter is 200 mm diameter \*820 mm height.
Pipe diameter : 210 mm
Catomization time; 30-40 days
Customization time; 30-40 days
Suel options: wood (fruit trees wood) Alcohol (biothanol)
Scheme quotalion: Foreign customers need to measure the pipe themselves, and provide the sature size of the pipe themselves, and provide the sature size of the pipe themselves.