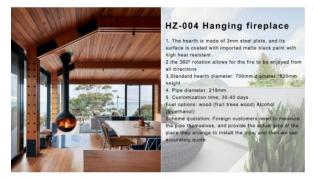

## HZ-004 Hanging fireplace

**Product Code:** 00000096 **Weight:** 0.00kg **Dimensions:** 0.00cm x 0.00cm x 0.00cm

## Description

1. The hearthis made of 3mm steel plate, and its surface is coated with imported matte black paint with high heat resistant .

2.the 360° rotation allows for the fire to be enjoyed from all directions

3,Standard hearth diameter: 700mm diameter \*820mm height

- 4. Pipe diameter: 219mm
- 5. Customization time; 30-40 days

Fuel options: wood (fruit trees wood) Alcohol (bioethanol)

Scheme quotation: Foreign customers need to measure the pipe themselves, and provide the actual size of the place they arrange to install the pipe, and then we can accurately quote.