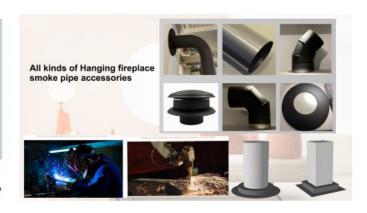

## **Product Gallery**

Notes for quotation:

1. The customer should measure and provide the height from the ground to the cement floor, the transverse distance from the cament floor the outer wall. and the distance from the hole of the outer wall so the roof. There are three basic sizes.

Install a wood-burning fireplace, it is necessary to learn in advance whether the smoke pipe can be used to exhaust the exhaust gas at home and in which direction should the pipe toward.