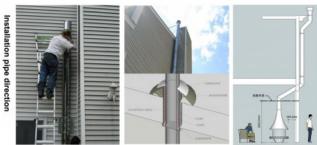

Install a wood-burning fireplace, it is necessary to learn in advance whether the smoke pipe can be used to exhaust the exhaust gas at home and in which direction should the pipe toward.