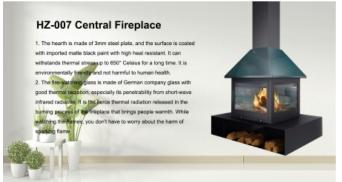

## **Description**

- 1. The hearth is made of 3mm steel plate, and the surface is coated with imported matte black paint with high heat resistant. It can withstands thermal stress up to 650° Celsiusfor a long time. It is environmentally friendly and not harmful to human health.
- 2. The fire-watching glass is made of German company glass with good thermal radiation, especially its penetrability from short-wave infrared radiation. It is the fierce thermal radiation released in the burning process of the fireplace that brings people warmth. While watching the flames, you don't have to worry about the harm of sparking flame