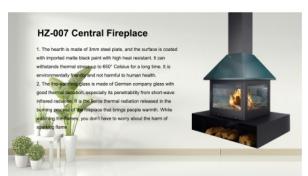

## **Description**

- 1. The hearth is made of 3mm steel plate, and the surface is coated with imported matte black paint with high heat resistant. It can withstands thermal stress up to 650° Celsiusfor a long time. It is environmentally friendly and not harmful to human health.
- 2. The fire-watching glass is made of German company glass with good thermal radiation, especially its penetrability from short-wave infrared radiation. It is the fierce thermal radiation released in the burning process of the fireplace that brings people warmth. While watching the flames, you don't have to worry about the harm of sparking flame