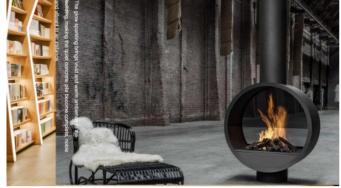

## **Product Gallery**

Notes for quotation:

1. The customer should measure and provide the height from the ground to the cement floor, the transverse distance from the cament floor the outer wall. and the distance from the hole of the outer wall so the roof. There are three basic sizes.