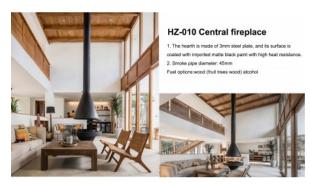

# HZ-010 Central fireplace

**Product Code:** 00000090

Weight: 0.00kg

**Dimensions:** 0.00cm x 0.00cm x 0.00cm

### **Description**

- 1. The hearth is made of 3mm steel plate, and its surface is coated with imported matte black paint with high heat resistance.
- 2. Smoke pipe diameter: 45mm

Fuel options:wood (fruit trees wood) alcohol