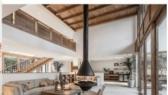

Phone: - Email:

# HZ-010 Central fireplace

**Product Code:** 00000090

Weight: 0.00kg

**Dimensions:** 0.00cm x 0.00cm x 0.00cm



### **Description**

- 1. The hearth is made of 3mm steel plate, and its surface is coated with imported matte black paint with high heat resistance.
- 2. Smoke pipe diameter: 45mm

Fuel options:wood (fruit trees wood) alcohol

## **Product Gallery**



#### **HZ-010 Central fireplace**

- 1. The hearth is made of 3mm steel plate, and its surface is coated with imported matte black paint with high heat resistance.

  2. Smoke pipe diameter: 45mm
- Fuel options:wood (fruit trees wood) alcohol









Notes for quotation:

1. The customer should measure and provide the height from the ground to the cement floor, the transverse distance from the cament floor the outer wall. and the distance from the hole of the outer wall to the roof. There are three basic sizes.

Install a wood-burning fireplace, it is necessary to learn in advance whether the smoke pipe can be used to exhaust the exhaust gas at home and in which direction should the pipe toward.