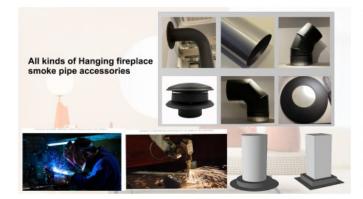

### **Description**

- 1. The hearth is made of 3mm steel plate, and its surface is coated with imported matte black paint with high heat resistance.
- 2. Smoke pipe diameter: 45mm

Fuel options:wood (fruit trees wood) alcohol

#### **HZ-010 Central fireplace**

- 1. The hearth is made of 3mm steel plate, and its surface is coated with imported matte black paint with high heat resistance.

  2. Smoke pipe diameter: 45mm
- Fuel options:wood (fruit trees wood) alcohol