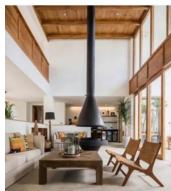

### **Description**

- 1. The hearth is made of 3mm steel plate, and its surface is coated with imported matte black paint with high heat resistance.
- 2. Smoke pipe diameter: 45mm

Fuel options:wood (fruit trees wood) alcohol

#### **HZ-010 Central fireplace**

- 1. The hearth is made of 3mm steel plate, and its surface is coated with imported matte black paint with high heat resistance.

  2. Smoke pipe diameter: 45mm
- Fuel options:wood (fruit trees wood) alcohol