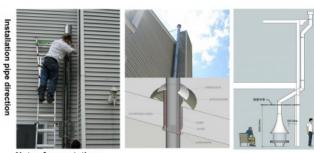

Notes for quotation:

1. The customer should measure and provide the height from the ground to the cement floor, the transverse distance from the cament floor the outer wall. and the distance from the hole of the outer wall to the roof. There are three basic sizes.

Install a wood-burning fireplace, it is necessary to learn in advance whether the smoke pipe can be used to exhaust the exhaust gas at home and in which direction should the pipe toward.