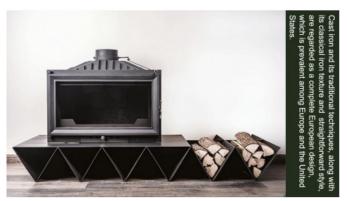

### **Description**

- 1. The hearth is made of 3mm steel plate, and its surface is coated with imported matte black paint with high heat resistance.
- 2. Smoke pipe diameter: 45mm

Fuel options:wood (fruit trees wood) alcohol

#### **HZ-010 Central fireplace**

- 1. The hearth is made of 3mm steel plate, and its surface is coated with imported matte black paint with high heat resistance.

  2. Smoke pipe diameter: 45mm
- Fuel options:wood (fruit trees wood) alcohol