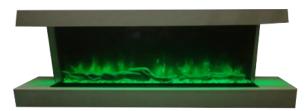

## **ELECTRIC FIREPLACE SHK-50**

**Product Code:** 00000006

Weight: 0.00kg

**Dimensions:** 127.00cm x 31.50cm x 55.50cm

## (Three sides glass electric Fireplace 1/2/3 sides available)

Product Size (CM) 127\*31.5\* 55.5

Voltage 110-120V 60Hz,220-240V 50 Hz

Wattage High 1500w, Low 750w

heating)

Timer 0.5-7.5hours

Flame colors 7 colors or multi colors of LED light