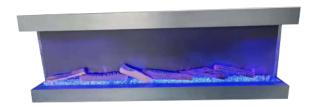

## **ELECTRIC FIREPLACE SHK-70**

**Product Code:** 00000010

Weight: 75.00kg

**Dimensions:** 175.30cm x 30.00cm x 60.10cm

## (Three sides glass electric Fireplace 1/2/3 sides available)

Product Size (CM) 175.3\*30\* 61.1

Voltage 110-120V 60Hz,220-240V 50 Hz

Wattage High 1500w, Low 750w

(2 levels of heating)

Timer 0.5-7.5hours

Flame colors 7 colors or multi colors of LED light

Control mode Multi-color,RF remote controller

APP smart mobile control

Connection type Plug-in type standard plug

Method of taking glass with glass sucker