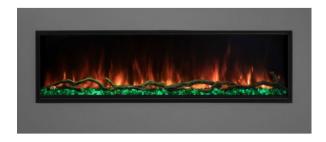

## **ELECTRIC FIREPLACE SHKZ-72**

**Product Code:** 000000019

Weight: 65.00kg

**Dimensions:** 182.80cm x 15.30cm x 60.30cm

## **Description Specification for SHKZ-72**

## (One side glass ultrathin fireplace)

Product Size (CM) 182.8\*15.3\*60.3

Voltage 110-120V 60Hz,220-240V 50 Hz

Wattage High 1500w, Low 750w

(2 levels of heating)

Timer 0.5-7.5hours

Flame colors 7 colors or multi colors of LED light