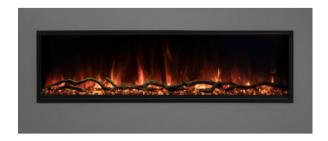

## **ELECTRIC FIREPLACE SHKZ-80**

**Product Code:** 000000020

Weight: 78.00kg

**Dimensions:** 203.20cm x 15.30cm x 60.30cm

## **Description Specification for SHKZ-80**

## (One side glass ultrathin fireplace)

Product Size (CM) 203.2\*15.3\*60.3

Voltage 110-120V 60Hz,220-240V 50 Hz

Wattage High 1500w, Low 750w

(2 levels of heating)

Timer 0.5-7.5hours

Flame colors 7 colors or multi colors of LED light