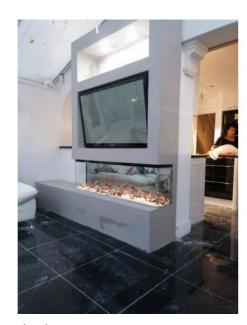

## 3 side fireplace specification for HK-50-60-65-78SV

Voltage 220-240V 50Hz

Wattage High 1500w, Low 750w (2 levels of b

Dimensions See the chart on next slide Installation Fully recessed

Timer 0.5-8hours

Control mode App/Tablet pc control/Remote control/Tellight 3 colors of LED light

for flame, 10 colors LED fuel ember lights and 7

Flame brightness lights 5 levels

Media White logs +small crystals (clear+ black) +

Overheat protection Yes

Accessories Hardware kits
Production lead time 40 days

Packing Neutral packing