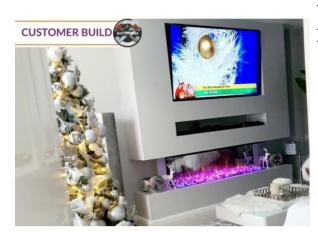

Phone: - Email:

## Electric fireplace-10



**Product Code:** 00000000018

Weight: 0.00kg

**Dimensions:** 0.00cm x 0.00cm x 0.00cm

## **Description**

## 3 side fireplace specification for HK-50-60-65-78SV

Voltage 220-240V 50Hz

Wattage High 1500w, Low 750w (2 levels of b

Dimensions See the chart on next slide Installation Fully recessed

Timer 0.5-8hours

Control mode App/Tablet pc control/Remote control/T

Flame colors 3 colors of LED light

for flame, 10 colors LED fuel ember lights and 7

Flame brightness lights 5 levels

Media White logs +small crystals (clear+ black) +

Overheat protection Yes

Accessories Hardware kits
Production lead time 40 days

Packing Neutral packing