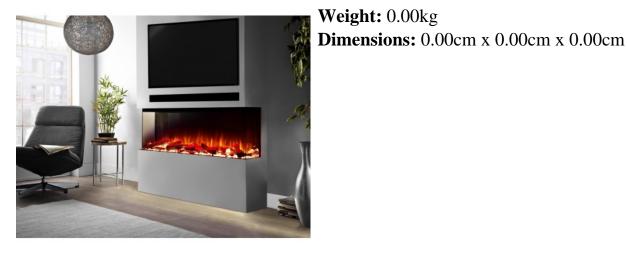

## Electric fireplace-12

Description

3 side fireplace specification for HK-50-60-65-78SV

**Product Code: 000000020** 

| Voltage          | 220-240V 50Hz                                  |
|------------------|------------------------------------------------|
| Wattage          | High 1500w, Low 750w (2 levels of h            |
| Dimensions       | See the chart on next slide                    |
| Installation     | Fully recessed                                 |
| Timer            | 0.5-8hours                                     |
| Control mode     | App/Tablet pc control/Remote control/T         |
| Flame colors     | 3 colors of LED light                          |
|                  | for flame, 10 colors LED fuel ember lights and |
|                  | lights                                         |
| Flame brightness | 5 levels                                       |