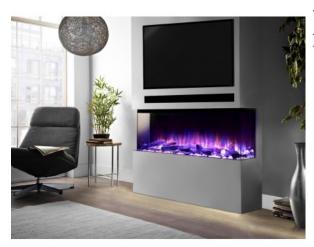

## 3 side fireplace specification for HK-50-60-65-78SV

Voltage 220-240V 50Hz

Wattage High 1500w, Low 750w (2 levels of h

Dimensions See the chart on next slide
Installation Fully recessed

Timer 0.5-8hours

Control mode App/Tablet pc control/Remote control/T

Flame colors 3 colors of LED light

for flame, 10 colors LED fuel ember lights and 7

Flame brightness lights 5 levels

Media White logs +small crystals (clear+ black) +

Overheat protection Yes

Accessories Hardware kits

Production lead time 40 days

Packing Neutral packing