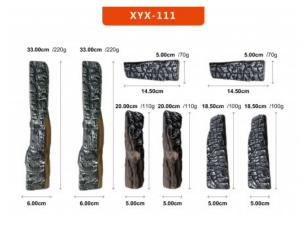

## XYX-111

**Product Code:** 000000036 **Weight:** 0.00kg **Dimensions:** 0.00cm x 0.00cm x 0.00cm