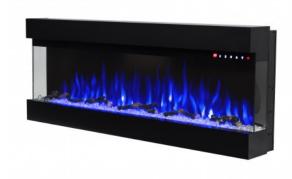

## 3 side electric fireplace specification for

## HK-36WM

Voltage 110-120V 60Hz

Wattage High 1500w, Low 750w (2 levels of heating)

Dimensions See the chart on next slide Installation recessed or wall mounted

Timer 0.5-8hours

Control mode App/Tablet pc control/Remote control/Touch panel

Flame colors 3 colors of LED light

for flame, 10 colors LED fuel ember lights .

Flame brightness 5 levels

Media one piece Log

Overheat protection Yes

Accessories Hardware kits

Production lead time 40 days

Packing Neutral packing