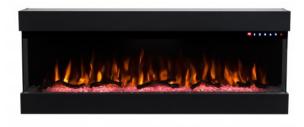

## Description 3 side electric fireplace specification for

## HK-60WM

Voltage Wattage Dimensions Installation Timer Control mode Flame colors

Flame brightness Media Overheat protection Accessories Production lead time Packing 110-120V 60Hz High 1500w, Low 750w (2 levels of heating) See the chart on next slide recessed or wall mounted 0.5-8hours App/Tablet pc control/Remote control/Touch panel 3 colors of LED light for flame, 10 colors LED fuel ember lights . 5 levels one piece Log Yes Hardware kits 40 days Neutral packing